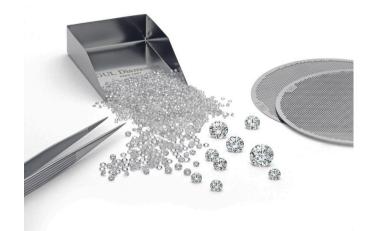

## Our delivery program includes:

- Precisely calibrated small diamonds (0.7 - 4.0 mm)
- Certified diamonds (from 0.30 carat) with certificates from GIA, HRD and IGI
- Premium to value cuts in all shapes and sizes
- (e.g. Princess and Baguette)
- Cut quality from 'Good' to 'Excellent'
- Natural brown diamonds from light brown to dark brown (TLB-LB- Chocolate)
- A wide variety of fancy shapes
- Large diamonds ranging from 3.00 to 10.00 carats
- Extremely large diamonds from 10.00 to 50.00 carats and beyond
- Fancy color diamonds available in any color, clarity, shape, and size