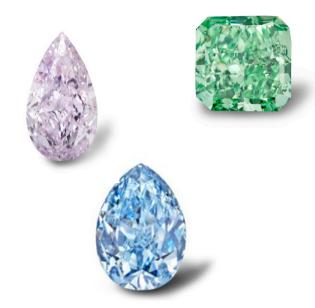

## Our delivery program includes:

- Precisely calibrated small diamonds (0.7 - 4.0 mm)
- Certified diamonds (from 0.30 carat) with certificates from GIA, HRD and IGI
- Premium to value cuts in all shapes and sizes
- (e.g. Princess and Baguette)
- Cut quality from 'Good' to 'Excellent'
- Natural brown diamonds from light brown to dark brown (TLB-LB- Chocolate)
- A wide variety of fancy shapes
- Large diamonds ranging from 3.00 to 10.00 carats
- Extremely large diamonds from 10.00 to 50.00 carats and beyond
- Fancy color diamonds available in any color, clarity, shape, and size