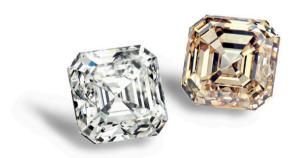

## Our delivery program includes:

- Precisely calibrated small diamonds (0.7 - 4.0 mm)
- Certified diamonds (from 0.30 carat) with certificates from GIA, HRD and IGI
- Premium to value cuts in all shapes and sizes
- (e.g. Princess and Baguette)
- Cut quality from 'Good' to 'Excellent'
- Natural brown diamonds from light brown to dark brown (TLB-LB- Chocolate)
- A wide variety of fancy shapes
- Large diamonds ranging from 3.00 to 10.00 carats
- Extremely large diamonds from 10.00 to 50.00 carats and beyond
- Fancy color diamonds available in any color, clarity, shape, and size